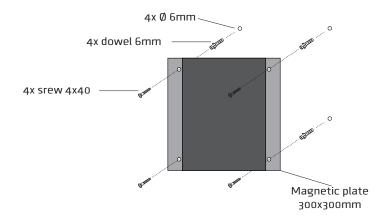

Mounting video

Provided screws and plugs are suited for solid stone walls. In case of other walls make sure you choose suited mounting materials! Keep in mind that the screw head should fit deep enough into the steel plate, because of the magnet!