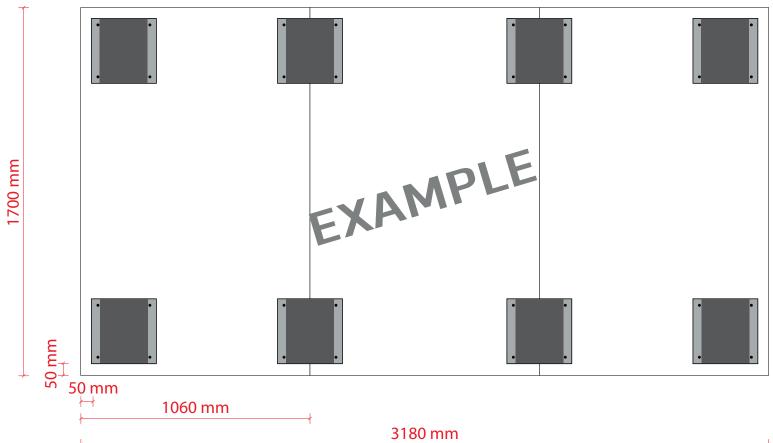

Smit Visual B.V. Spaarpot 120-122 5667 KZ Geldrop The Netherlands

W www.smit-visual.com

T +31(0)40 - 280 85 00 F +31(0)40 - 286 76 15 E info@smit-visual.nl

| Customer:                    | Order number:                   |  |
|------------------------------|---------------------------------|--|
| Description:                 | Size (WxH): 3180x1700 mm        |  |
| Amount: 1                    | Amount of magnetic plates: 8    |  |
| Amount of panels per wall: 3 | Amount of screws and dowels: 32 |  |