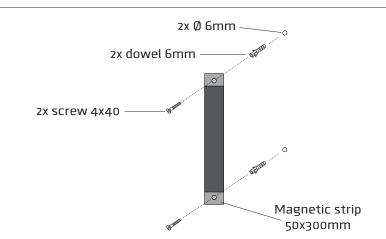

## ATTENTION!

- Provided screws and plugs are suited for solid stone walls. In case of other walls make sure you choose suited mounting materials! Keep in mind that the screw head should fit deep enough into the steel plate, because of the magnet!
- Place transparant self adhesive spacers on the back side of the panels. Positioning displayed in red.