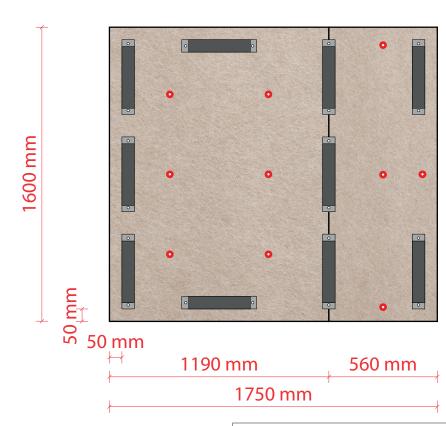

|  | Customer:   | Order number:                       |
|--|-------------|-------------------------------------|
|  | Description | Size (WxH): 1750x1600 mm            |
|  | Amount: 1   | Amount of mounting strips: 10       |
|  |             | Amount of screws and dowels: 20     |
|  |             | Amount of self adhesive spacers: 10 |