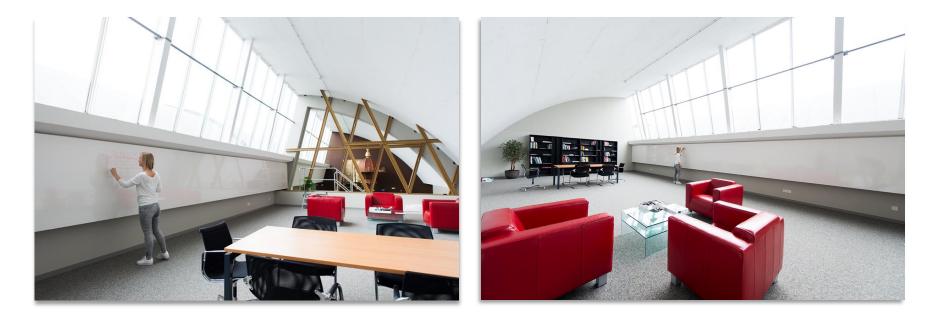

## Endless writing surface

Bruns, Bergeijk – The Netherlands

## Endless writing surface 2.0

Helsinki Town Hall, Helsinki - Finland