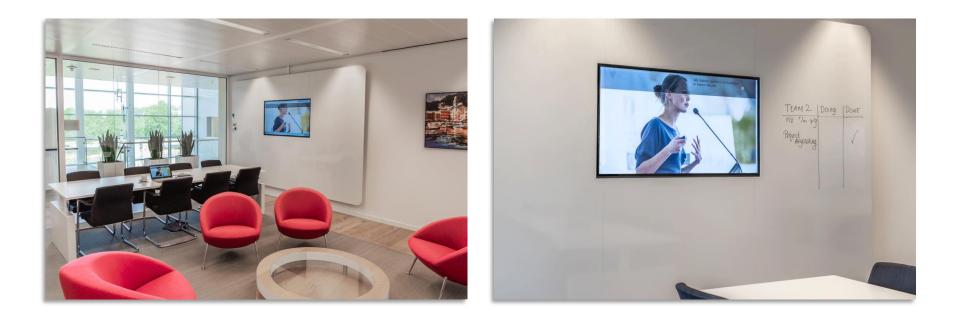

#### **Digital meets Analogue** Display surrounded by a whiteboard wall

SIDN, Arnhem- The Netherlands

## Digital meets Analogue

FLOS, Eindhoven – The Netherlands