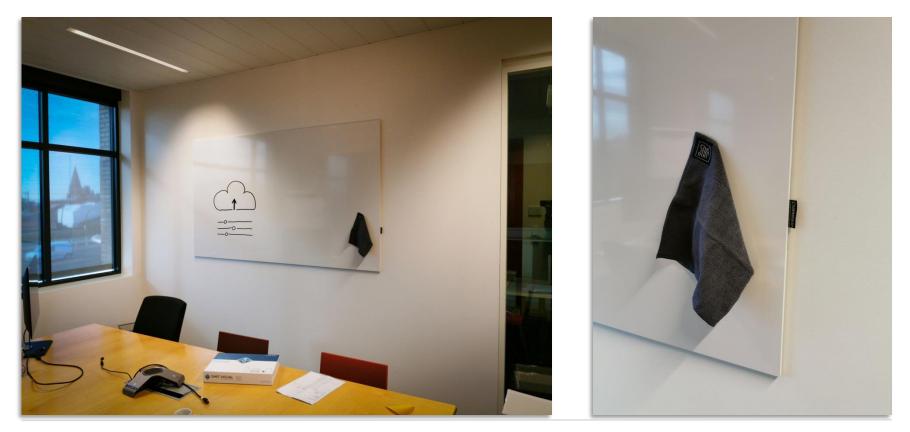

#### **Digital meets Analogue** Display surrounded by a whiteboard wall

SIDN, Arnhem- The Netherlands

## Digital meets Analogue

FLOS, Eindhoven – The Netherlands