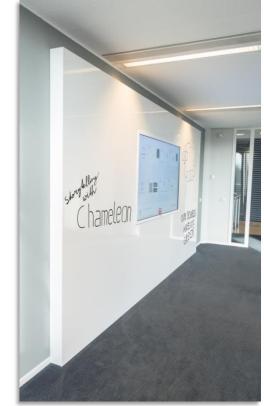

#### **Digital meets Analogue** Display surrounded by a whiteboard wall

SIDN, Arnhem- The Netherlands