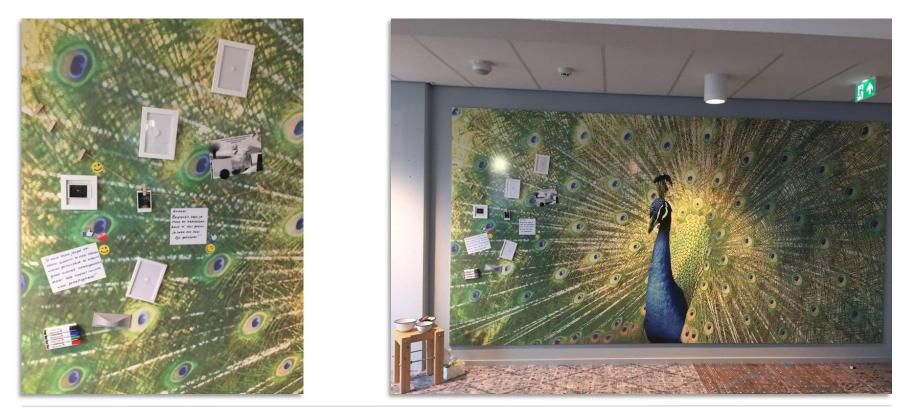

#### Chameleon Writing Wall Printed – Peacock Wall

Gemeente Stichtse Vecht, Stichtse Vecht – The Netherlands