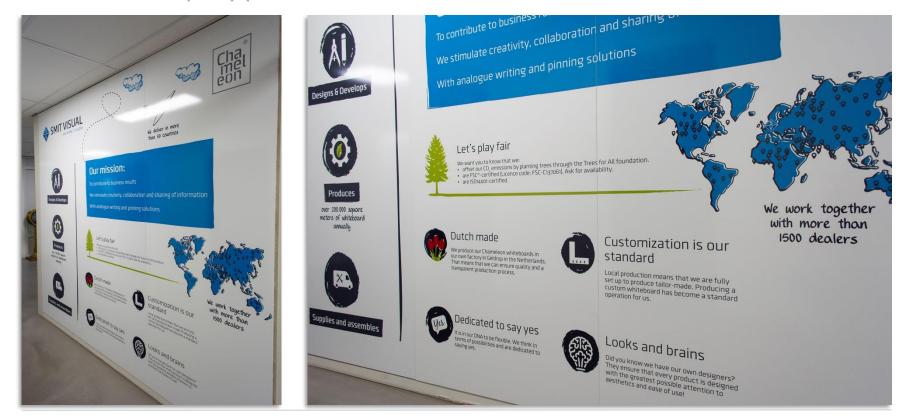

### Chameleon Writing Wall Printed - Company profile

Smit Visual HQ, Geldrop - The Netherlands