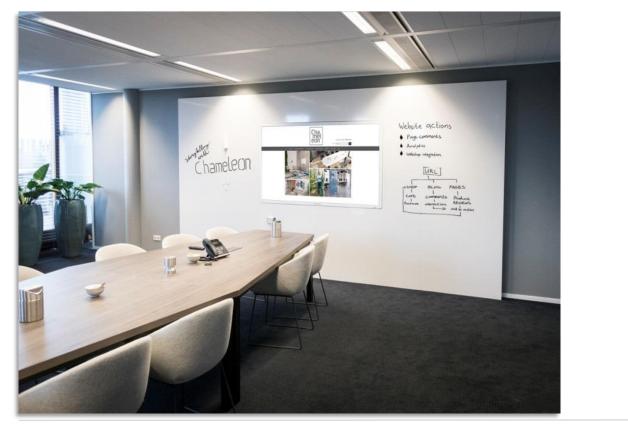

#### **Digital meets Analogue** Display surrounded by a whiteboard wall

SIDN, Arnhem- The Netherlands