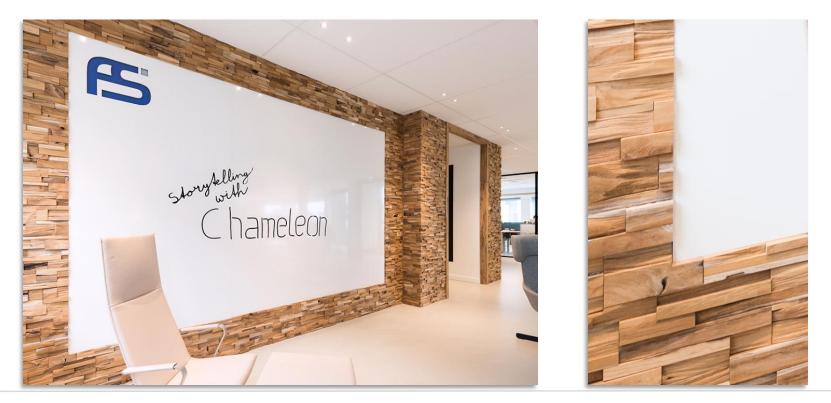

### Chameleon Writing wall Built-in wall

FS Kantoorinrichting, Bergeijk – The Netherlands

### **Chameleon Writing wall** Built-in wall/panels