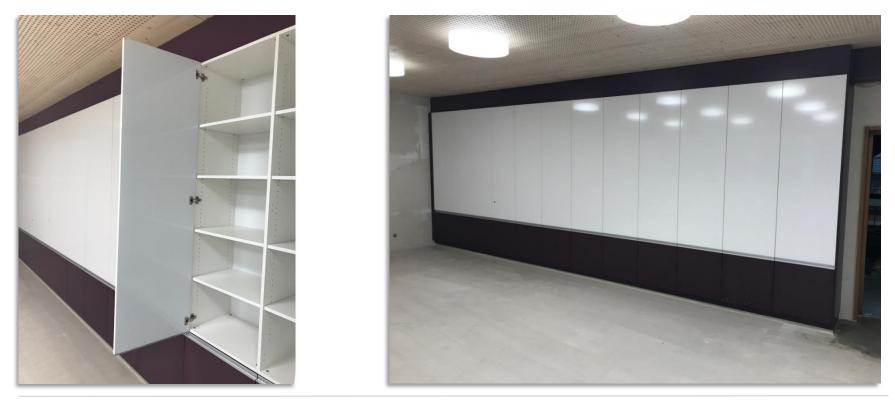

### Chameleon Writing wall Built-in wall

FS Kantoorinrichting, Bergeijk – The Netherlands

### **Chameleon Writing wall** Built-in wall/panels