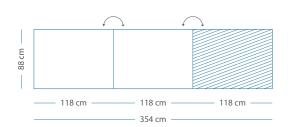

panels
- 1 PET-Felt panel

### 16006.111





# 198x392 cm

- 2 whiteboard panels
- 2 PET-Felt panels





# Whiteboard - PET-Felt Light Blue - 88 cm



# 88x236 cm

- 1 whiteboard panel
- 1 PET-Felt panel

### 16006.115





### 88x354 cm

- 2 whiteboard panels
- 1 PET-Felt panel

#### 16006.116





# 88x472 cm

- 2 whiteboard panels
- 2 PET-Felt panels





# Whiteboard - PET-Felt Dark Camel - 98 cm

# 198x196 cm

- 1 whiteboard panel
- 1 PET-Felt panel

16006.120





# 198x294 cm

- 2 whiteboard panels
- 1 PET-Felt panel

16006.121





# 198x392 cm

- 2 whiteboard panels
- 2 PET-Felt panels





### Whiteboard - PET-Felt Dark Camel - 88 cm



# 88x236 cm

- 1 whiteboard panel
- 1 PET-Felt panel

### 16006.125





### 88x354 cm

- 2 whiteboard panels
- 1 PET-Felt panel

16006.126





# 88x472 cm

- 2 whiteboard panels
- 2 PET-Felt panels







Disclaimer: this document was compiled with the utmost care. No part of this publication may be copied or reproduced without the express written consent of Smit Visual B.V. Smit Visual B.V. accepts no liability for errors or for any damages and/or losses incurred due to the use or abuse of information in this document.

Smit Visual B.V. Spaarpot 120-122 5667 KZ Geldrop The Netherlands T +31(0)40 - 280 85 00

F +31(0)40 - 286 76 15

E info@smit-visual.nl

W chameleonwriting.com