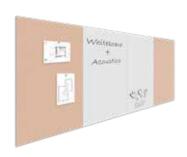

### Planning, brainstorming, presenting...

Writing, pinning and improved acoustics! This multi-functional work wall combines multiple applications in one single solution.

Chameleon work walls are made for daily intensive use on different moments. Someone can use it for managing a list of tasks while someone else works on an extensive project planning. Using it for sharing creative ideas with the rest of the organisation is done by yet another person. This can be done by writing them or by pinning them onto it.

### **Colour options**