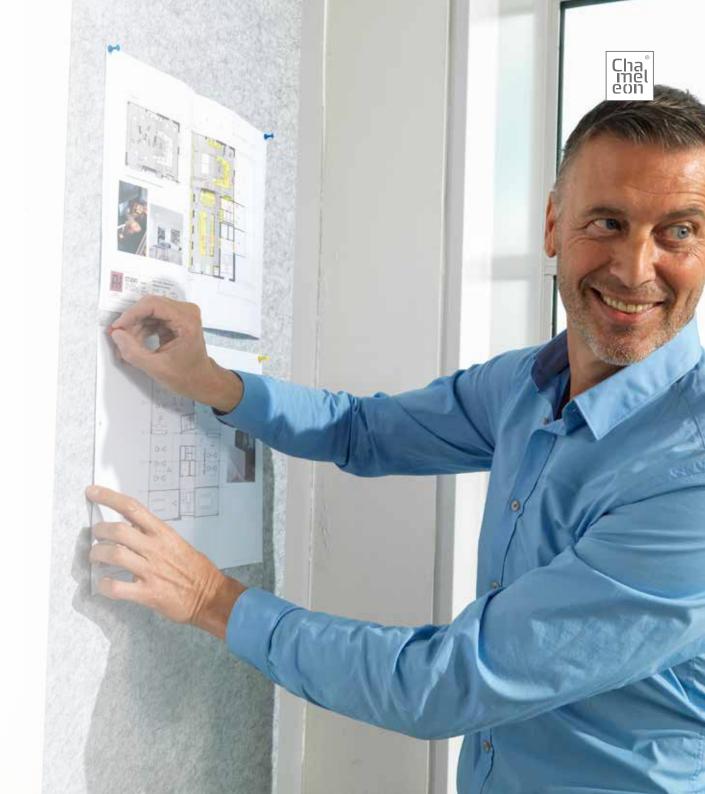

### Planning, brainstorming, presenting...

Writing, pinning and improved acoustics! This multi-functional work wall combines multiple applications in one single solution.

Chameleon work walls are made for daily intensive use on different moments. Someone can use it for managing a list of tasks while someone else works on an extensive project planning. Using it for sharing creative ideas with the rest of the organisation is done by yet another person. This can be done by writing them or by pinning them onto it.