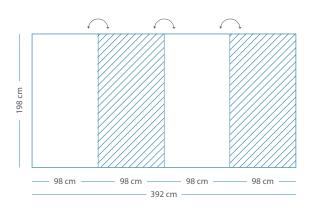

board - PET-Felt Silver Grey - 98 cm

# 198x196 cm

- 1 whiteboard panel
- 1 PET-Felt panel

16006.100



# — 98 cm — 98 cm — 196 cm —

# 198x294 cm

- 2 whiteboard panels
- 1 PET-Felt panel

16006.101





# 198x392 cm

- 2 whiteboard panels
- 2 PET-Felt panels





# Whiteboard - PET-Felt Silver Grey - 88 cm



# 88x236 cm

- 1 whiteboard panel
- 1 PET-Felt panel

### 16006.105





### 88x354 cm

- 2 whiteboard panels
- 1 PET-Felt panel

16006.106





# 88x472 cm

- 2 whiteboard panels
- 2 PET-Felt panels





# Whiteboard - PET-Felt Light Blue - 98 cm

# 198x196 cm

- 1 whiteboard panel
- 1 PET-Felt panel

### 16006.110



# — 98 cm — 98 cm — 196 cm —

# 198x294 cm

- 2 whiteboard panels
- 1 PET-Felt panel

### 16006.111





# 198x392 cm

- 2 whiteboard panels
- 2 PET-Felt panels





# Whiteboard - PET-Felt Light Blue - 88 cm



# 88x236 cm

- 1 whiteboard panel
- 1 PET-Felt panel

### 16006.115





### 88x354 cm

- 2 whiteboard panels
- 1 PET-Felt panel

#### 16006.116





# 88x472 cm

- 2 whiteboard panels
- 2 PET-Felt panels





# Whiteboard - PET-Felt Dark Camel - 98 cm

# 198x196 cm

- 1 whiteboard panel
- 1 PET-Felt panel

16006.120





# 198x294 cm

- 2 whiteboard panels
- 1 PET-Felt panel

16006.121





# 198x392 cm

- 2 whiteboard panels
- 2 PET-Felt panels





### Whiteboard - PET-Felt Dark Camel - 88 cm



# 88x236 cm

- 1 whiteboard panel
- 1 PET-Felt panel

### 16006.125





### 88x354 cm

- 2 whiteboard panels
- 1 PET-Felt panel

16006.126





# 88x472 cm

- 2 whiteboard panels
- 2 PET-Felt panels







Disclaimer: this document was compiled wi