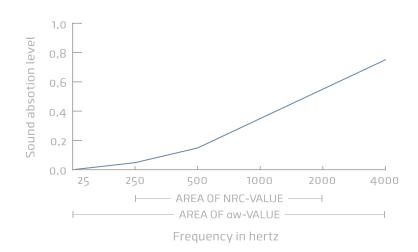

#### **Acoustic PET-Felt**

The acoustic panel is suitable for pinning, but glass board magnets can also be attached. The felt contributes to room's acoustics:  $\alpha w 0.25 \mid NRC 0.30$ . The material is certified fireresistant.

Created to improve acoustics Acoustics value:  $\alpha$ w 0,25 | NRC 0,30

Magnetic for glass board magnets

Gives colour to your whiteboard

Sustainable: 60% recycled PET bottles

Suitable as a pinboard

Certified fire-resistant (EN13501 - 1:2007 + A1:2009)