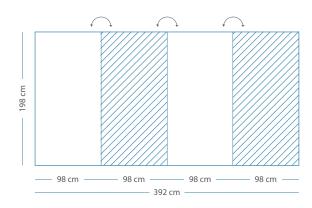

The advantages

#### **Acoustic PET-Felt**

The acoustic panel is suitable for pinning, but glass board magnets can also be attached. The felt contributes to room's acoustics:  $\alpha w 0.25 \mid NRC 0.30$ . The material is certified fireresistant.



Created to improve acoustics Acoustics value:  $\alpha$ w 0,25 | NRC 0,30



Magnetic for glass board magnets



Gives colour to your whiteboard



Sustainable: 60% recycled PET bottles



Suitable as a pinboard



Certified fire-resistant (EN13501 - 1:2007 + A1:2009)





# Whiteboard - PET-Felt Silver Grey - 98 cm

# 198x196 cm

- 1 whiteboard panel
- 1 PET-Felt panel

16006.100



# — 98 cm — 98 cm — 196 cm —

# 198x294 cm

- 2 whiteboard panels
- 1 PET-Felt panel

16006.101





# 198x392 cm

- 2 whiteboard panels
- 2 PET-Felt panels





# Whiteboard - PET-Felt Silver Grey - 88 cm



# 88x236 cm

- 1 whiteboard panel
- 1 PET-Felt panel

### 16006.105





### 88x354 cm

- 2 whiteboard panels
- 1 PET-Felt panel

16006.106





# 88x472 cm

- 2 whiteboard panels
- 2 PET-Felt panels





# Whiteboard - PET-Felt Light Blue - 98 cm

# 198x196 cm

- 1 whiteboard panel
- 1 PET-Felt panel

### 16006.110



# — 98 cm — 98 cm — 196 cm —

# 198x294 cm

- 2 whiteboard panels
- 1 PET-Felt panel

### 16006.111





# 198x392 cm

- 2 whiteboard panels
- 2 PET-Felt panels





# Whiteboard - PET-Felt Light Blue - 88 cm



# 88x236 cm

- 1 whiteboard panel
- 1 PET-Felt panel

### 16006.115





### 88x354 cm

- 2 whiteboard panels
- 1 PET-Felt panel

#### 16006.116





# 88x472 cm

- 2 whiteboard panels
- 2 PET-Felt panels





# Whiteb