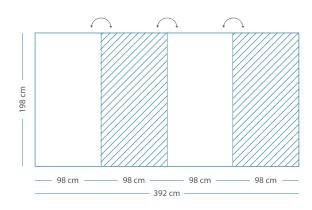

-Felt panels





# Whiteboard - PET-Felt Light Blue - 98 cm

# 198x196 cm

- 1 whiteboard panel
- 1 PET-Felt panel

### 16006.110



# — 98 cm — 98 cm — 196 cm —

# 198x294 cm

- 2 whiteboard panels
- 1 PET-Felt panel

### 16006.111





# 198x392 cm

- 2 whiteboard panels
- 2 PET-Felt panels





# Whiteboard - PET-Felt Light Blue - 88 cm



# 88x236 cm

- 1 whiteboard panel
- 1 PET-Felt panel

### 16006.115





### 88x354 cm

- 2 whiteboard panels
- 1 PET-Felt panel

#### 16006.116





# 88x472 cm

- 2 whiteboard panels
- 2 PET-Felt panels





# Whiteboard - PET-Felt Dark Camel - 98 cm

# 198x196 cm

- 1 whiteboard panel
- 1 PET-Felt panel

16006.120





# 198x294 cm

- 2 whiteboard panels
- 1 PET-Felt panel

16006.121





# 198x392 cm

- 2 whiteboard panels
- 2 PET-Felt panels





### Whiteboard - PET-Felt Dark Camel - 88 cm



# 88x236 cm

- 1 whiteboard panel
- 1 PET-Felt panel

### 16006.125





### 88x354 cm

- 2 whiteboard panels
- 1 PET-Felt panel

16006.126





# 88x472 cm

- 2 whiteboard panels
- 2 PET-Felt panels







Disclaimer: this document was compiled with the utmost care. No part of this publication may be copied or reproduced without the express written consent of Smit Visual B.V. Smit Visual B.V. accepts no liability for errors or for any damages and/or losses incurred due to the use or abuse of information in this document.

Smit Visual B.V. Spaarpot 120-122 5667 KZ Geldrop The Netherlands T +31(0)40 - 280 85 00

F +31(0)40 - 286 76 15

E info@smit-visual.nl

W chameleonwriting.com