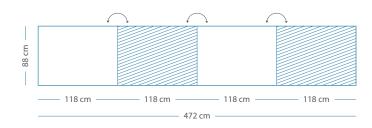

- 2 whiteboard panels
- 2 PET-Felt panels





# Whiteboard - PET-Felt Light Blue - 88 cm



# 88x236 cm

- 1 whiteboard panel
- 1 PET-Felt panel

### 16006.115





### 88x354 cm

- 2 whiteboard panels
- 1 PET-Felt panel

#### 16006.116





# 88x472 cm

- 2 whiteboard panels
- 2 PET-Felt panels





# Whiteboard - PET-Felt Dark Camel - 98 cm

# 198x196 cm

- 1 whiteboard panel
- 1 PET-Felt panel

16006.120





# 198x294 cm

- 2 whiteboard panels
- 1 PET-Felt panel

16006.121





# 198x392 cm

- 2 whiteboard panels
- 2 PET-Felt panels





### Whiteboard - PET-Felt Dark Camel - 88 cm



# 88x236 cm

- 1 whiteboard panel
- 1 PET-Felt panel

### 16006.125





### 88x354 cm

- 2 whiteboard panels
- 1 PET-Felt panel

16006.126





# 88x472 cm

- 2 whiteboard panels
- 2 PET-Felt panels







Disclaimer: this document was compiled with the utmost care. No part of this publication may be copied or reproduced without the express written consent of Smit Visual B.V. Smit Visual B.V. accepts no liability for errors or for any damages and/or losses incurred due to the use or abuse of information in this document.

Smit Visual B.V. Spaarpot 120-122 5667 KZ Geldrop The Netherlands T +31(0)40 - 280 85 00

F +31(0)40 - 286 76 15

E info@smit-visual.nl

W chameleonwriting.com