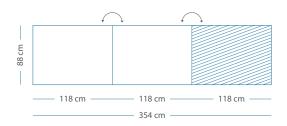

# Whiteboard - PET-Felt Silver Grey - 88 cm

### 88x354 cm

- 2 whiteboard panels
- 1 PET-Felt panel

16006.106