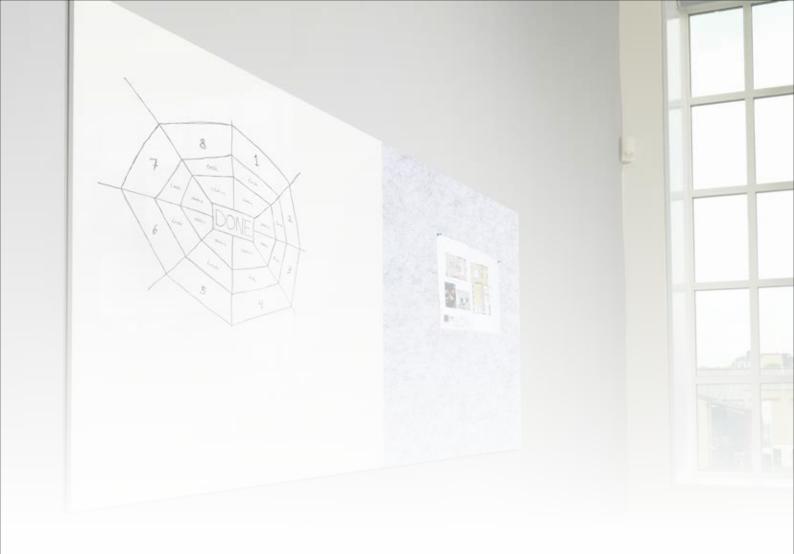

### Planning, brainstorming, presenting...

Writing, pinning and improved acoustics! This multi-functional work wall combines multiple applications in one single solution.

Chameleon work walls are made for daily intensive use on different moments. Someone can use it for managing a list of tasks while someone else works on an extensive project planning. Using it for sharing creative ideas with the rest of the organisation is done by yet another person. This can be done by writing them or by pinning them onto it.

### **Enamel whiteboard**

The whitboard panel is made with an enamel steel surface. This allows for the whiteboard to be kept perfectly clean for a lifetime. This is the warranty we offer you. The whiteboard is magnetic and scratchproof.

#### **Acoustic PET-Felt**

The acoustic panel is suitable for pinning, but glass board magnets can also be attached. The felt contributes to room's acoustics:  $\alpha w 0.25 \mid NRC 0.30$ . The material is certified fireresistant.