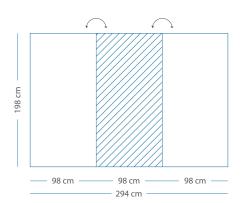

# 198x294 cm

- 2 whiteboard panels
- 1 PET-Felt panel

16006.101

# 198x294 cm

- 2 whiteboard panels
- 1 PET-Felt panel

# 198x294 cm

- 2 whiteboard panels
- 1 PET-Felt panel

16006.121