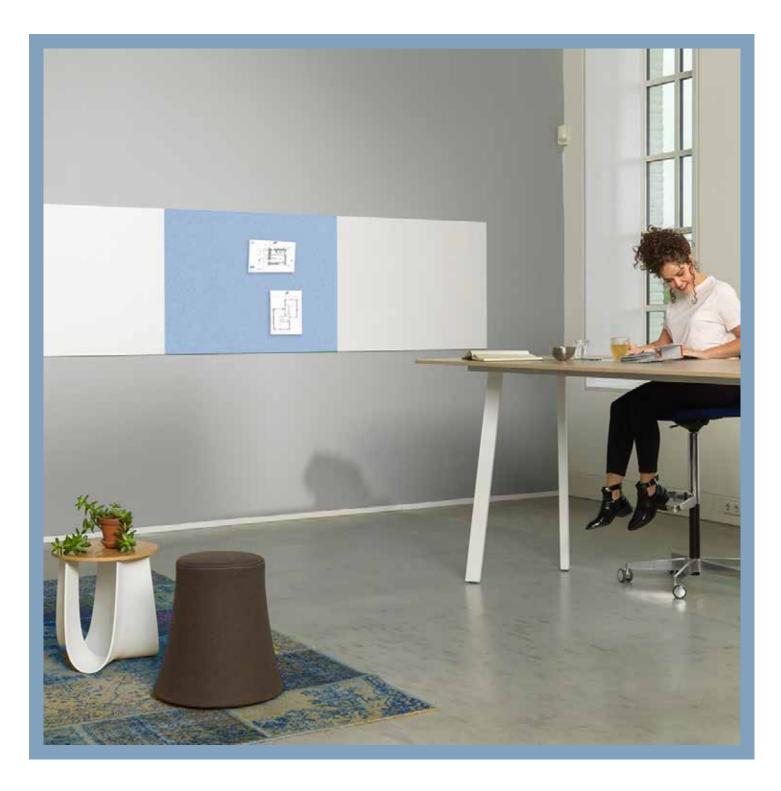

### Planning, brainstorming, presenting...

Writing, pinning and improved acoustics! This multi-functional work wall combines multiple applications in one single solution.

Chameleon work walls are made for daily intensive use on different moments. Someone can use it for managing a list of tasks while someone else works on an extensive project planning. Using it for sharing creative ideas with the rest of the organisation is done by yet another person. This can be done by writing them or by pinning them onto it.

#### **Acoustic PET-Felt**

The acoustic panel is suitable for pinning, but glass board magnets can also be attached. The felt contributes to room's acoustics:  $\alpha w 0.25 \mid NRC 0.30$ . The material is certified fireresistant.

Created to improve acoustics Acoustics value:  $\alpha$ w 0,25 | NRC 0,30

Magnetic for glass board magnets

Gives colour to your whiteboard

Sustainable: 60% recycled PET bottles

Suitable as a pinboard

Certified fire-resistant (EN13501 - 1:2007 + A1:2009)