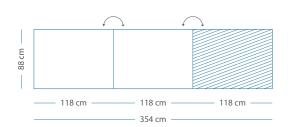

6.101





# 198x392 cm

- 2 whiteboard panels
- 2 PET-Felt panels





# Whiteboard - PET-Felt Silver Grey - 88 cm



# 88x236 cm

- 1 whiteboard panel
- 1 PET-Felt panel

### 16006.105





### 88x354 cm

- 2 whiteboard panels
- 1 PET-Felt panel

16006.106





# 88x472 cm

- 2 whiteboard panels
- 2 PET-Felt panels





# Whiteboard - PET-Felt Light Blue - 98 cm

# 198x196 cm

- 1 whiteboard panel
- 1 PET-Felt panel

### 16006.110



# — 98 cm — 98 cm — 196 cm —

# 198x294 cm

- 2 whiteboard panels
- 1 PET-Felt panel

### 16006.111





# 198x392 cm

- 2 whiteboard panels
- 2 PET-Felt panels





# Whiteboard - PET-Felt Light Blue - 88 cm



# 88x236 cm

- 1 whiteboard panel
- 1 PET-Felt panel

### 16006.115





### 88x354 cm

- 2 whiteboard panels
- 1 PET-Felt panel

#### 16006.116





# 88x472 cm

- 2 whiteboard panels
- 2 PET-Felt panels





# Whiteboard - PET-Felt Dark Camel - 98 cm

# 198x196 cm

- 1 whiteboard panel
- 1 PET-Felt panel

16006.120





# 198x294 cm

- 2 whiteboard panels
- 1 PET-Felt panel

16006.121





# 198x392 cm

- 2 whiteboard panels
- 2 PET-Felt panels





### Whiteboard - PET-Felt Dark Camel - 88 cm



# 88x236 cm

- 1 whiteboard panel
- 1 PET-Felt panel

### 16006.125





### 88x354 cm

- 2 whiteboard panels
- 1 PET-Felt panel

16006.126





# 88x472 cm

- 2 whiteboard panels
- 2 PET-Felt panels







Disclaimer: this document was compiled with the utmost care. No part of this publication may be copied or reproduced without the express written consent of Smit Visual B.V. Smit Visual B.V. accepts no liability for errors or for any dama