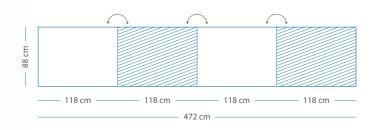

# 88x472 cm

- 2 whiteboard panels
- 2 PET-Felt panels

# 88x472 cm

- 2 whiteboard panels
- 2 PET-Felt panels

Disclaimer: this document was compiled with the utmost care. No part of this publication may be copied or reproduced without the express written consent of Smit Visual B.V. Smit Visual B.V. accepts no liability for errors or for any damages and/or losses incurred due to the use or abuse of information in this document.