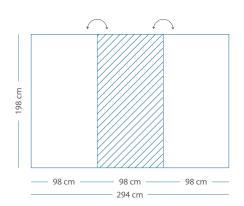

NISCH

KARTON

HOUTEN KERN STALEN VERBINDING

FREESBAAR



# The advantages

#### **Acoustic PET-Felt**

The acoustic panel is suitable for pinning, but glass board magnets can also be attached. The felt contributes to room's acoustics:  $\alpha w 0.25 \mid NRC 0.30$ . The material is certified fireresistant.



Created to improve acoustics Acoustics value:  $\alpha$ w 0,25 | NRC 0,30



Magnetic for glass board magnets



Gives colour to your whiteboard



Sustainable: 60% recycled PET bottles



Suitable as a pinboard



Certified fire-resistant (EN13501 - 1:2007 + A1:2009)





# Whiteboard - PET-Felt Silver Grey - 98 cm

# 198x196 cm

- 1 whiteboard panel
- 1 PET-Felt panel

16006.100



# — 98 cm — 98 cm — 196 cm —

# 198x294 cm

- 2 whiteboard panels
- 1 PET-Felt panel

16006.101





# 198x392 cm

- 2 whiteboard panels
- 2 PET-Felt panels





# Whiteboard - PET-Felt Silver Grey - 88 cm



# 88x236 cm

- 1 whiteboard panel
- 1 PET-Felt panel

### 16006.105





### 88x354 cm

- 2 whiteboard panels
- 1 PET-Felt panel

16006.106





# 88x472 cm

- 2 whiteboard panels
- 2 PET-Felt panels





# Whiteboard - PET-Felt Light Blue - 98 cm

# 198x196 cm

- 1 whiteboard panel
- 1 PET-Felt panel

### 16006.110



# — 98 cm — 98 cm — 196 cm —

# 198x294 cm

- 2 whiteboard panels
- 1 PET-Felt panel

### 16006.111





# 198x392 cm

- 2 whiteboard panels
- 2 PET-Felt panels





# Whiteboard - PET-Felt Light Blue - 88 cm



# 88x236 cm

- 1 whiteboard panel
- 1 PET-Felt panel

### 16006.115





### 88x354 cm

- 2 whiteboard panels
- 1 PET-Felt panel

#### 16006.116





# 88x47