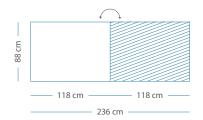

16006.110



# — 98 cm — 98 cm — 196 cm —

# 198x294 cm

- 2 whiteboard panels
- 1 PET-Felt panel

### 16006.111





# 198x392 cm

- 2 whiteboard panels
- 2 PET-Felt panels





# Whiteboard - PET-Felt Light Blue - 88 cm



# 88x236 cm

- 1 whiteboard panel
- 1 PET-Felt panel

### 16006.115





### 88x354 cm

- 2 whiteboard panels
- 1 PET-Felt panel

#### 16006.116





# 88x472 cm

- 2 whiteboard panels
- 2 PET-Felt panels





# Whiteboard - PET-Felt Dark Camel - 98 cm

# 198x196 cm

- 1 whiteboard panel
- 1 PET-Felt panel

16006.120





# 198x294 cm

- 2 whiteboard panels
- 1 PET-Felt panel

16006.121





# 198x392 cm

- 2 whiteboard panels
- 2 PET-Felt panels





### Whiteboard - PET-Felt Dark Camel - 88 cm



# 88x236 cm

- 1 whiteboard panel
- 1 PET-Felt panel

### 16006.125





### 88x354 cm

- 2 whiteboard panels
- 1 PET-Felt panel

16006.126





# 88x472 cm

- 2 whiteboard panels
- 2 PET-Felt panels







Disclaimer: this document was compiled with the utmost care. No part of this publication may be copied or reproduced without the express written consent of Smit Visual B.V. Smit Visual B.V. accepts no liability for errors or for any damages and/or losses incurred due to the use or abuse of information in this document.

Smit Visual B.V. Spaarpot 120-122 5667 KZ Geldrop The Netherlands T +31(0)40 - 280 85 00

F +31(0)40 - 286 76 15

E info@smit-visual.nl

W chameleonwriting.com