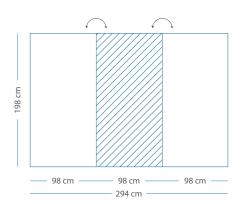

# 198x294 cm

- 2 whiteboard panels
- 1 PET-Felt panel

16006.101

# — 98 cm — 98 cm — 196 cm —