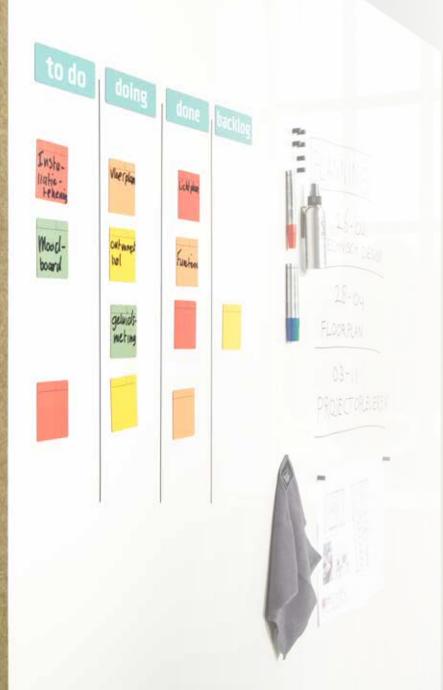

### Planning, brainstorming, presenting...

Writing, pinning and improved acoustics! This multi-functional work wall combines multiple applications in one single solution.

Chameleon work walls are made for daily intensive use on different moments. Someone can use it for managing a list of tasks while someone else works on an extensive project planning. Using it for sharing creative ideas with the rest of the organisation is done by yet another person. This can be done by writing them or by pinning them onto it.