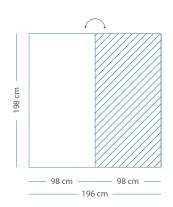

# 198x196 cm

- 1 whiteboard panel
- 1 PET-Felt panel

16006.100

# — 98 cm — 98 cm — 196 cm —