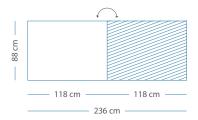

# Whiteboard - PET-Felt Silver Grey - 88 cm

# 88x236 cm

- 1 whiteboard panel
- 1 PET-Felt panel

### 16006.105