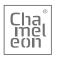

Writing wall with cut-out for display Writing surface: white enamel

Writing war with cut-but to display
Writing surface: white ename!
Finish: white laquered edges, rounded
outer corners (R=100). Cut-out with
the same radius as display (R=5).
Wall dimensions: 344 x 228 cm (W x H)