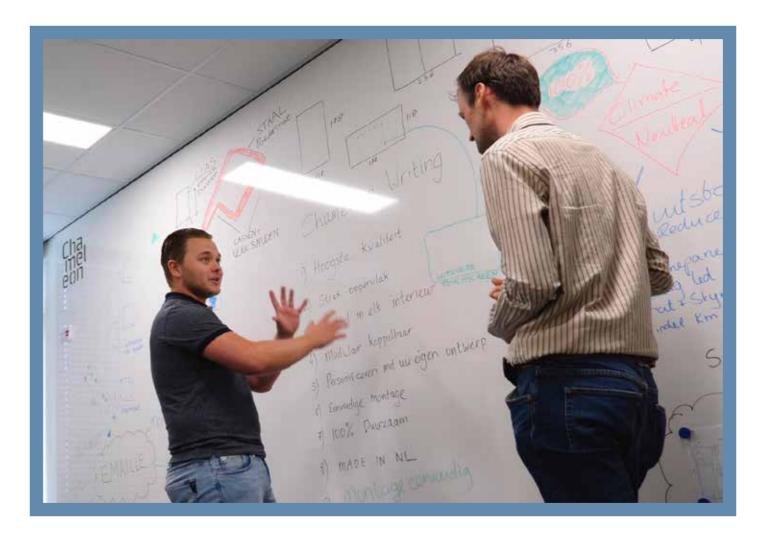

# Chameleon: design en functionaliteit in perfecte harmonie!

Analogue writing on whiteboards results in more effective collaborative processes, more creative solutions and greater transparency in projects. The basic principle is: the larger the writing surface, the more functional it will be. Moreover, visual management methods such as Scrum and Agile now even mean that whiteboard walls are almost indispensable in organisations.

Stimulate collaboration, creativity and information-sharing with Chameleon's inspirational workplace solutions. We are the only whiteboard producer that offers fully customised enamel whiteboard walls. Like a real chameleon, the wall can adapt effortlessly to the surrounding space, so that you can endlessly play with the shape, colour or size.

#### Personalised

What's unique about Chameleon whiteboard walls is how they can be made to enhance the interior experience. For example, by cutting out a certain design or brand logo, by printing on the whiteboard or by painting the edges in a certain colour. Cut out designs can also be used functionally. For example, a monitor, light switch or webcam can be incorporated perfectly into the whiteboard wall.