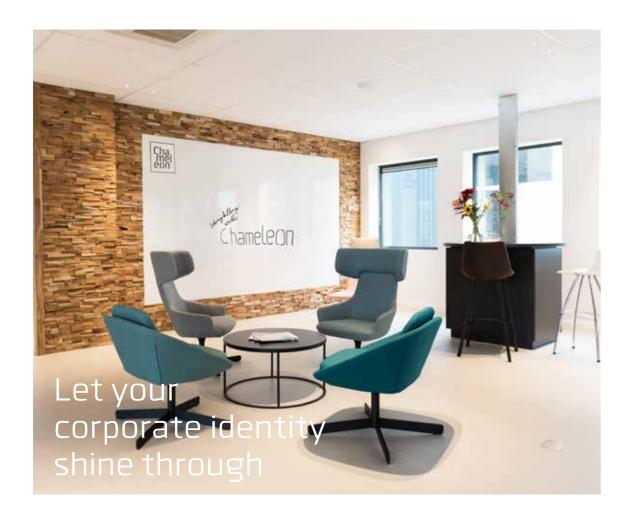

#### Personalised

What's unique about Chameleon whiteboard walls is how they can be made to enhance the interior experience. For example, by cutting out a certain design or brand logo, by printing on the whiteboard or by painting the edges in a certain colour. Cut out designs can also be used functionally. For example, a monitor, light switch or webcam can be incorporated perfectly into the whiteboard wall.

Built in whiteboard with logo cut-out

Writing surface: white enamel Finish: white edges.

white edges, right-angled corners. Logo cut-out with a grey

sheet behind it.

Wall dimensions: 354 x 210 cm (W x H)

# Corporate

Writing surface: white enamel

white laquered edges, right-angled

corners. Cut-out with the same radius as display (R=8). Sides are

finished with strips of whiteboard.

Wall dimensions: 490 x 248 cm (W x H)