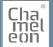

#### Personalised

What's unique about Chameleon whiteboard walls is how they can be made to enhance the interior experience. For example, by cutting out a certain design or brand logo, by printing on the whiteboard or by painting the edges in a certain colour. Cut out designs can also be used functionally. For example, a monitor, light switch or webcam can be incorporated perfectly into the whiteboard wall.

Built in whiteboard with logo cut-out

Writing surface: white enamel Finish: white edges.

white edges, right-angled corners. Logo cut-out with a grey

sheet behind it.

Wall dimensions: 354 x 210 cm (W x H)