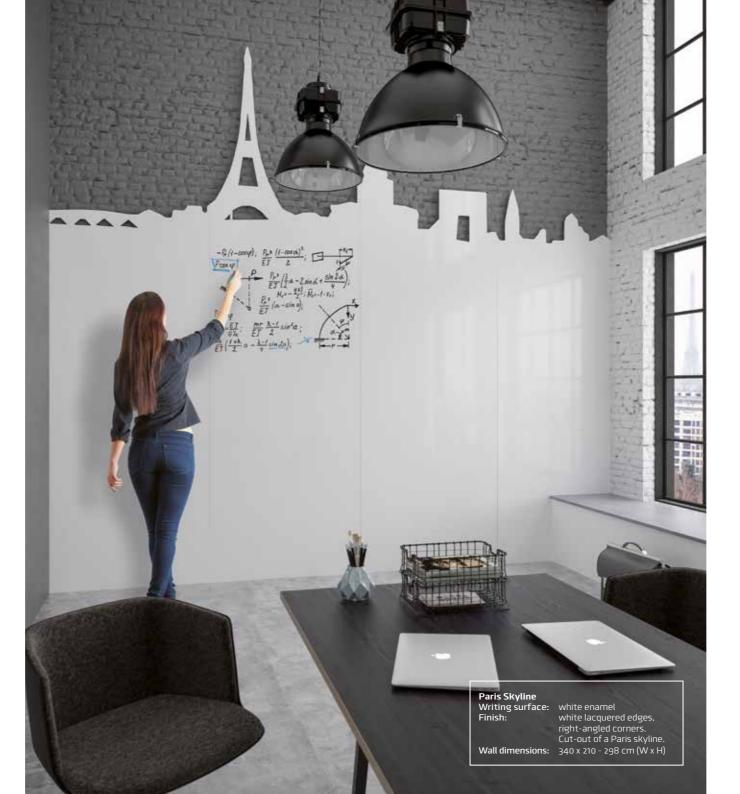

#### Personalised

What's unique about Chameleon whiteboard walls is how they can be made to enhance the interior experience. For example, by cutting out a certain design or brand logo, by printing on the whiteboard or by painting the edges in a certain colour. Cut out designs can also be used functionally. For example, a monitor, light switch or webcam can be incorporated perfectly into the whiteboard wall.

Built in whiteboard with logo cut-out

Writing surface: white enamel Finish: white edges.

white edges, right-angled corners. Logo cut-out with a grey

sheet behind it.

Wall dimensions: 354 x 210 cm (W x H)